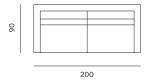

## DESIGN: PROSTORIA DESIGN TEAM

Elegance is the perfect fusion of comfort and reduced volume in a sophisticated manner. Its clean lines are softened by the rounded curves on the wide seating cushions, filled with feather for added comfort.

| STRUCTURE  | solid wood, multilayer plywood       |
|------------|--------------------------------------|
| SUSPENSION | wave springs                         |
| SEAT       | нк foam, polyester wadding / feather |
| BACKREST   | нк foam, polyester wadding / feather |
| LEGS       | wood, metal, stainless steel         |
| FINISH     | lacquered, coated, chromed           |
| UPHOLSTERY | fabirc / leather                     |
| LUX        | model with feather filling           |







2SEATER / 2SJED







3SEATER / 3SJED







4SEATER / 4SJED