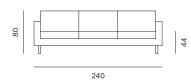

# DESIGN: PROSTORIA DESIGN TEAM

Elegance is the perfect fusion of comfort and reduced volume in a sophisticated manner. Its clean lines are softened by the rounded curves on the wide seating cushions, filled with feather for added comfort.

| STRUCTURE  | solid wood, multilayer plywood       |
|------------|--------------------------------------|
| SUSPENSION | wave springs                         |
| SEAT       | нк foam, polyester wadding / feather |
| BACKREST   | нк foam, polyester wadding / feather |
| LEGS       | wood, metal, stainless steel         |
| FINISH     | lacquered, coated, chromed           |
| UPHOLSTERY | fabirc / leather                     |
| LUX        | model with feather filling           |







2SEATER / 2SJED







3SEATER / 3SJED







4SEATER / 4SJED