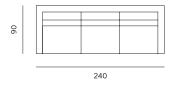

## DESIGN: PROSTORIA DESIGN TEAM

Elegance is the perfect fusion of comfort and reduced volume in a sophisticated manner. Its clean lines are softened by the rounded curves on the wide seating cushions, filled with feather for added comfort.

| STRUCTURE  | solid wood, multilayer plywood       |
|------------|--------------------------------------|
| SUSPENSION | wave springs                         |
| SEAT       | нк foam, polyester wadding / feather |
| BACKREST   | нк foam, polyester wadding / feather |
| LEGS       | wood, metal, stainless steel         |
| FINISH     | lacquered, coated, chromed           |
| UPHOLSTERY | fabirc / leather                     |
| LUX        | model with feather filling           |







2SEATER / 2SJED







3SEATER / 3SJED







4SEATER / 4SJED