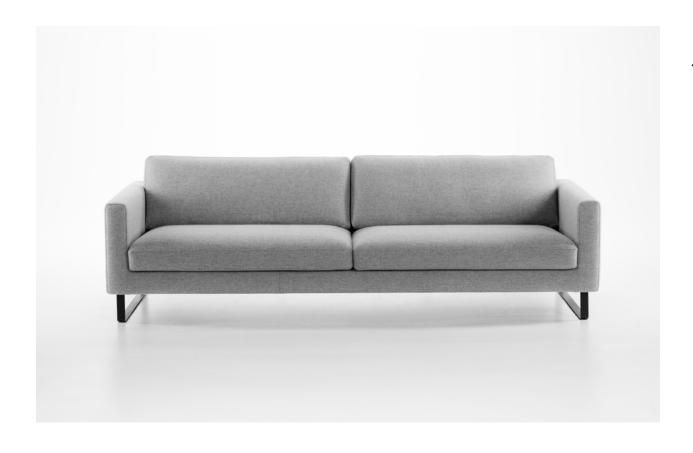

## DESIGN: PROSTORIA DESIGN TEAM

Elegance is the perfect fusion of comfort and reduced volume in a sophisticated manner. Its clean lines are softened by the rounded curves on the wide seating cushions, filled with feather for added comfort.