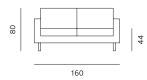

## DESIGN: PROSTORIA DESIGN TEAM

Elegance is the perfect fusion of comfort and reduced volume in a sophisticated manner. Its clean lines are softened by the rounded curves on the wide seating cushions, filled with feather for added comfort.

| STRUCTURE  | solid wood, multilayer plywood       |
|------------|--------------------------------------|
| SUSPENSION | wave springs                         |
| SEAT       | нк foam, polyester wadding / feather |
| BACKREST   | нк foam, polyester wadding / feather |
| LEGS       | wood, metal, stainless steel         |
| FINISH     | lacquered, coated, chromed           |
| UPHOLSTERY | fabirc / leather                     |
| LUX        | model with feather filling           |







2SEATER / 2SJED







3SEATER / 3SJED







4SEATER / 4SJED