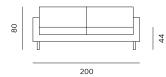

## DESIGN: PROSTORIA DESIGN TEAM

Elegance is the perfect fusion of comfort and reduced volume in a sophisticated manner. Its clean lines are softened by the rounded curves on the wide seating cushions, filled with feather for added comfort.

| STRUCTURE  | solid wood, multilayer plywood       |
|------------|--------------------------------------|
| SUSPENSION | wave springs                         |
| SEAT       | нк foam, polyester wadding / feather |
| BACKREST   | нк foam, polyester wadding / feather |
| LEGS       | wood, metal, stainless steel         |
| FINISH     | lacquered, coated, chromed           |
| UPHOLSTERY | fabirc / leather                     |
| LUX        | model with feather filling           |







2SEATER / 2SJED







3SEATER / 3SJED







4SEATER / 4SJED