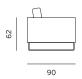

## DESIGN: PROSTORIA DESIGN TEAM

Elegance is the perfect fusion of comfort and reduced volume in a sophisticated manner. Its clean lines are softened by the rounded curves on the wide seating cushions, filled with feather for added comfort.

| STRUCTURE  | solid wood, multilayer plywood       |
|------------|--------------------------------------|
| SUSPENSION | wave springs                         |
| SEAT       | нк foam, polyester wadding / feather |
| BACKREST   | нк foam, polyester wadding / feather |
| LEGS       | wood, metal, stainless steel         |
| FINISH     | lacquered, coated, chromed           |
| UPHOLSTERY | fabirc / leather                     |
| LUX        | model with feather filling           |







2SEATER / 2SJED







3SEATER / 3SJED







4SEATER / 4SJED