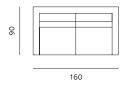

## DESIGN: PROSTORIA DESIGN TEAM

Elegance is the perfect fusion of comfort and reduced volume in a sophisticated manner. Its clean lines are softened by the rounded curves on the wide seating cushions, filled with feather for added comfort.

| STRUCTURE  | solid wood, multilayer plywood       |
|------------|--------------------------------------|
| SUSPENSION | wave springs                         |
| SEAT       | нк foam, polyester wadding / feather |
| BACKREST   | нк foam, polyester wadding / feather |
| LEGS       | wood, metal, stainless steel         |
| FINISH     | lacquered, coated, chromed           |
| UPHOLSTERY | fabirc / leather                     |
| LUX        | model with feather filling           |







2SEATER / 2SJED







3SEATER / 3SJED







4SEATER / 4SJED